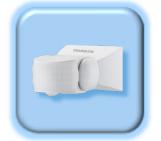

**Installation Height** : 2.2 - 4m

Compliance : MS 983, IEC598-2-22

SPSW-S

SSW-IP65

Benefits:

High durability No replace bulb Easy Installation Maintenance Free Power saving 80%

SSW-R

SSW-OEM