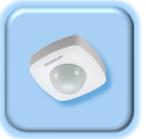

## SUPER SLIM INFRARED SMART SENSOR MOTION DETECTOR for LIGHTING

Model: SSW-S

**SPECIFICATION:** 

: 220V+/-10%, 50/60Hz **Input Voltage** 

**Detection Range** : 180°/360°

**Eye Sensor** : TriSensor tech

**Motion Speed:** : 0.6-1.5m/s

**Ambient Light** : < 3-2000LUX (Adjustable)

Power Consumption: Approx 0.5 W

**Detection Distance** : 8m (<24°C) adjustable

**Time Delay** : 10sec±3sec to 15min±2min (Adjustable)

Mounting · Surface

**Dimension** : L115 X W115 X H24.3mm

**Installation Height** : 2.2 - 4m

Compliance : MS 983, IEC598-2-22

SPSW-S

SSW-IP65

Benefits:

High durability No replace bulb Easy Installation Maintenance Free Power saving 80%

SSW-R

SSW-OEM