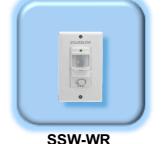

**Installation Height** : 2.2 - 4m

Compliance : MS 983, IEC598-2-22

SPSW-S

SSW-IP65

Benefits:

High durability No replace bulb Easy Installation Maintenance Free Power saving 80%

SSW-R

SSW-OEM