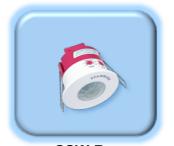

**Installation Height** : 2.2 - 4m

Compliance : MS 983, IEC598-2-22

SPSW-S

SSW-IP65

Benefits:

High durability No replace bulb Easy Installation Maintenance Free Power saving 80%

SSW-R

SSW-OEM