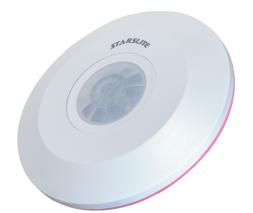

**Installation Height** : 2.2 - 4m

Compliance : MS 983, IEC598-2-22

SPSW-S

SSW-IP65

Benefits:

High durability No replace bulb Easy Installation Maintenance Free Power saving 80%

SSW-R

SSW-OEM