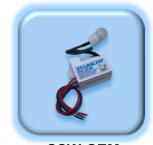

**Installation Height** : 2.2 - 4m

Compliance : MS 983, IEC598-2-22

SPSW-S

SSW-IP65

Benefits:

High durability No replace bulb Easy Installation Maintenance Free Power saving 80%

SSW-R

SSW-OEM