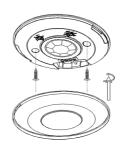

## SUPER SLIM INFRARED SMART SENSOR MOTION DETECTOR for LIGHTING

Model: SSW-S

**SPECIFICATION:** 

: 220V+/-10%, 50/60Hz **Input Voltage** 

**Detection Range** : 180°/360°

**Eye Sensor** : TriSensor tech

**Motion Speed:** : 0.6-1.5m/s

**Ambient Light** : < 3-2000LUX (Adjustable)

Power Consumption: Approx 0.5 W

**Detection Distance** : 8m (<24°C) adjustable

**Time Delay** : 10sec±3sec to 15min±2min (Adjustable)

Mounting · Surface

**Dimension** : L115 X W115 X H24.3mm

**Installation Height** : 2.2 - 4m

Compliance : MS 983, IEC598-2-22

SPSW-S

SSW-IP65

Benefits:

High durability No replace bulb Easy Installation Maintenance Free Power saving 80%

SSW-R

SSW-OEM